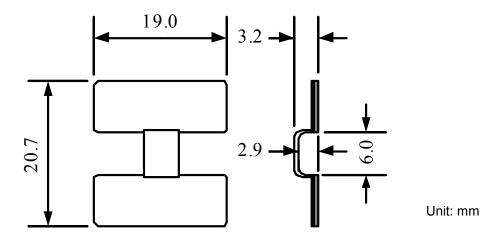

#### 2. Outside Dimensions

## 3. Specifications

| Item               | Stainless steel fixer<br>Model: SP-1SF |
|--------------------|----------------------------------------|
| Material           | Stainless steel t =0.3mm               |
| Fixing method      | Pasting and sealing                    |
| Outside dimensions | 19.0mm×20.7mm×3.2mm ±0.5mm(L×W×H)      |